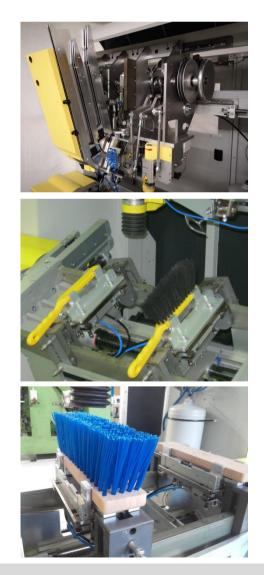

Existing of new designed flexible clamping, called "Easy-Click clamp system", makes the clamping stations changeover as quick as possible without tool!, so, switching between several models can quickly happen and be adjusted. Cause of special EBSER-designed structure, various carriges for special brushes can be installed in the machine.

During one operation process, brushes up to 600 mm long, and in two tufting processes brushes up to 1.000 mm can be tufted by the machine.

The Maximum angular deviation of bundles in length and width can be 45°.

### **INNOVATIONS & ADVANTAGES**

**EASY-KLICK CLAMPING SYSTEM** provides a guick and easy pattern change and conversion without tool **MATERIAL PICKER** with adjustable gap for optimal bundle thickness **REAL-TIME CONTROL BY ETHERCAT COMMINUCATION** enables the operation in Industry 4.o-Mode. SERVOMOTORS WITH ONE CABLE TECHNOLOGY (OCT) minimizes waitings and service costs. **ERGONOMIC STRUCTURE** for the best working condition **24 MONTHS GUARANTEE** twice as long as the market. **100% QUALITY ASSOURANCE CAUSE OF MADE IN GERMANY** Ebser produces the machines completely in Germany. LIFELONG HOTLINE-SERVICE FREE OF CHARGE direct, personal contact to the oprator or experts.