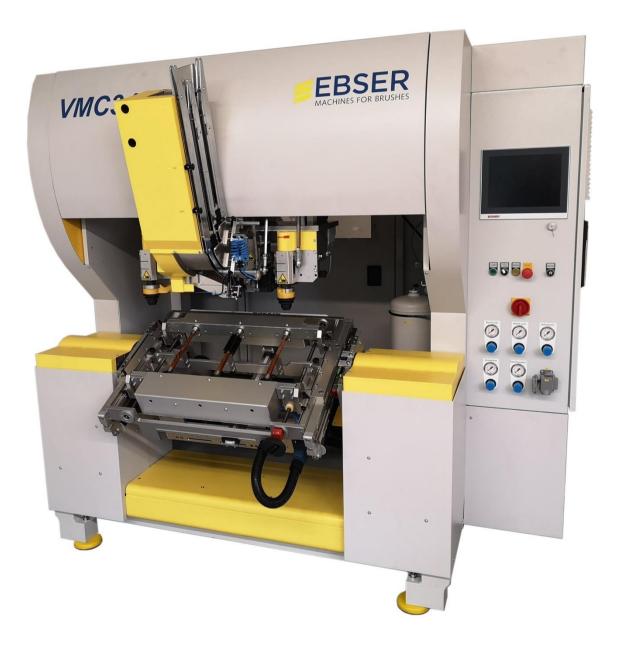

www.ebser.de

VMC343 is a drilling and tufting maschine für midlle to higher production quantities. Pneumatic or optionally servo axis controlled displacement system of drilling and filling unit between clamping, provides the possibility of continuous operation during the production.

Existing of new designed flexible clamping, called "Easy-Click clamp system", makes the clamping stations changeover as quick as possible without tool!, so, switching between several models can quickly happen and be adjusted. Cause of special EBSER-designed structure, various carriges for special brushes can be installed in the machine.

#### **TECHNICAL DATA**

- 3 pneumatic Easy-Klick optioned clamping system
- 1 stroking unit for filling tools size: 2,0-7,5mm
- Automatic movement of drilling and filling unit
- Distance between drill and filling tool: 200mm
- Filament length 24-240mm  $\rightarrow$  90mm filling tool stroke
- Filament length 24-180mm  $\rightarrow$  65mm filling tool stroke
- Possibility for the continuous operation
- 1 double material magazine for two colored operations
- 1 adjustable filaments presser in the magazine
- 1 material tapper
- Filaments picker with adjustable nocht diameter
- CNC-control with 4-Servo axis & 12" Touch-Screen
- Wire feeding and length adjustment with servomotor.
- Automatic synchronization between main and drill motors speed
- Nominal tuft speed up to 350 Bundle /min