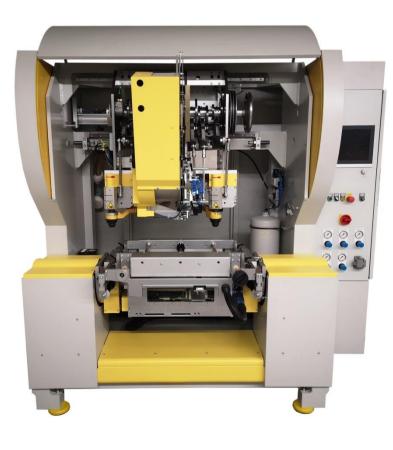

www.ebser.de

VMC343 is a drilling and tufting maschine für midlle to higher production quantities. Pneumatic or optionally servo axis controlled displacement system of drilling and filling unit between clamping, provides the possibility of continuous operation during the production.

Existing of new designed flexible clamping, called "Easy-Click clamp system", makes the clamping stations changeover as quick as possible without tool!, so, switching between several models can quickly happen and be adjusted. Cause of special EBSER-designed structure, various carriges for special brushes can be installed in the machine.

#### **TECHNICAL DATA**

- 3 pneumatic Easy-Klick optioned clamping system
- 1 stroking unit for filling tools size: 2,0-7,5mm
- Automatic movement of drilling and filling unit
- Distance between drill and filling tool: 200mm
- Filament length 24-240mm  $\rightarrow$  90mm filling tool stroke
- Filament length 24-180mm  $\rightarrow$  65mm filling tool stroke
- Possibility for the continuous operation
- 1 double material magazine for two colored operations
- 1 adjustable filaments presser in the magazine
- 1 material tapper
- Filaments picker with adjustable nocht diameter
- CNC-control with 4-Servo axis & 12" Touch-Screen
- Wire feeding and length adjustment with servomotor.
- Automatic synchronization between main and drill motors speed
- Nominal tuft speed up to 350 Bundle /min